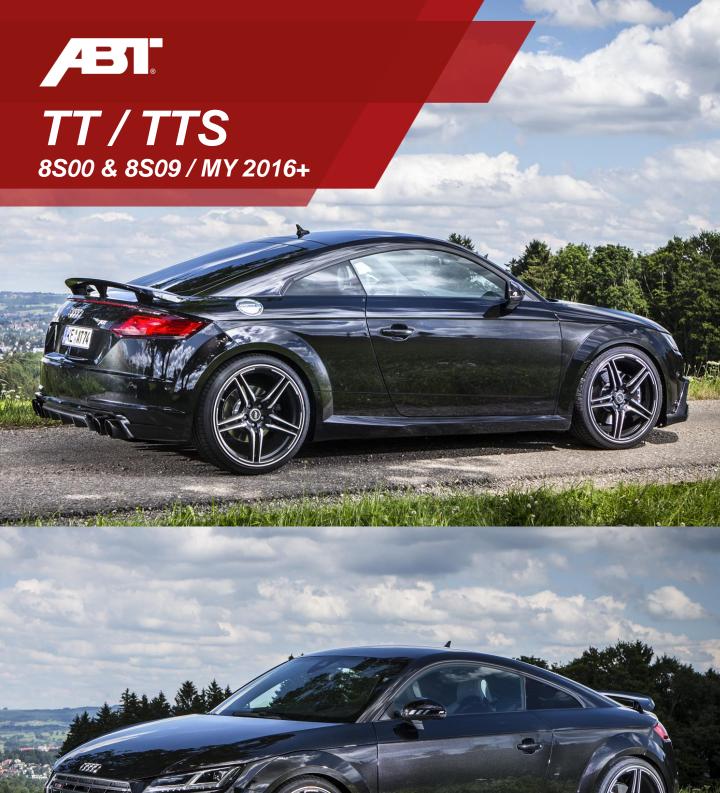

# 451 TT / TTS 8500 / 8509 MY 2016+

## **ABT AERODYNAMIC UPGRADES**

| PART                            | PART NO.    | RETAIL PRICE |   |
|---------------------------------|-------------|--------------|---|
| Front Grille Emblem Chrome      | AN8000270-1 | US\$ 35.00   | С |
| Front Grille Emblem Matt Black  | AN8000270-2 | US\$ 35.00   | С |
| Front Grille Emblem Gloss Black | AN8000270-4 | US\$ 39.00   | С |