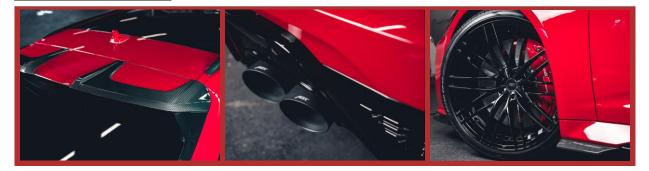

1-1

:=11

| ABT AERODYNAMICS | ABT Front lip with RS6-S logo (carbon fiber)                                                      |
|------------------|---------------------------------------------------------------------------------------------------|
|                  | ABT Front blades (carbon fiber)                                                                   |
|                  | ABT Front side rocker panels (carbon fiber)                                                       |
|                  | ABT Rear side rocker panels (carbon fiber)                                                        |
|                  | ABT Roof spoiler (carbon fiber)                                                                   |
| ABT EXHAUST      | ABT Exhaust (stainless steel) consisting of middle muffler, rear muffler and ABT end pipes Ø 4 in |
| ABT SUSPENSION   | ABT Anti-roll bars for front and rear axle                                                        |
| ABT WHEELS       | ABT HIGH PERFORMANCE HR22 flow forming wheel set 10 x 22"; offset: 20 / glossy black              |
| ABT INTERIOR     | ABT Entrance lights with ABT logo                                                                 |
|                  | ABT Leather pieces for seats with ABT and RS6-S logo                                              |
|                  | ABT Floor mats (RS6-S logo)                                                                       |
|                  | ABT Door sill panels (RS6-S logo)                                                                 |
|                  | ABT Shift knob cover (carbon fiber)                                                               |
|                  | ABT Steering wheel badge                                                                          |